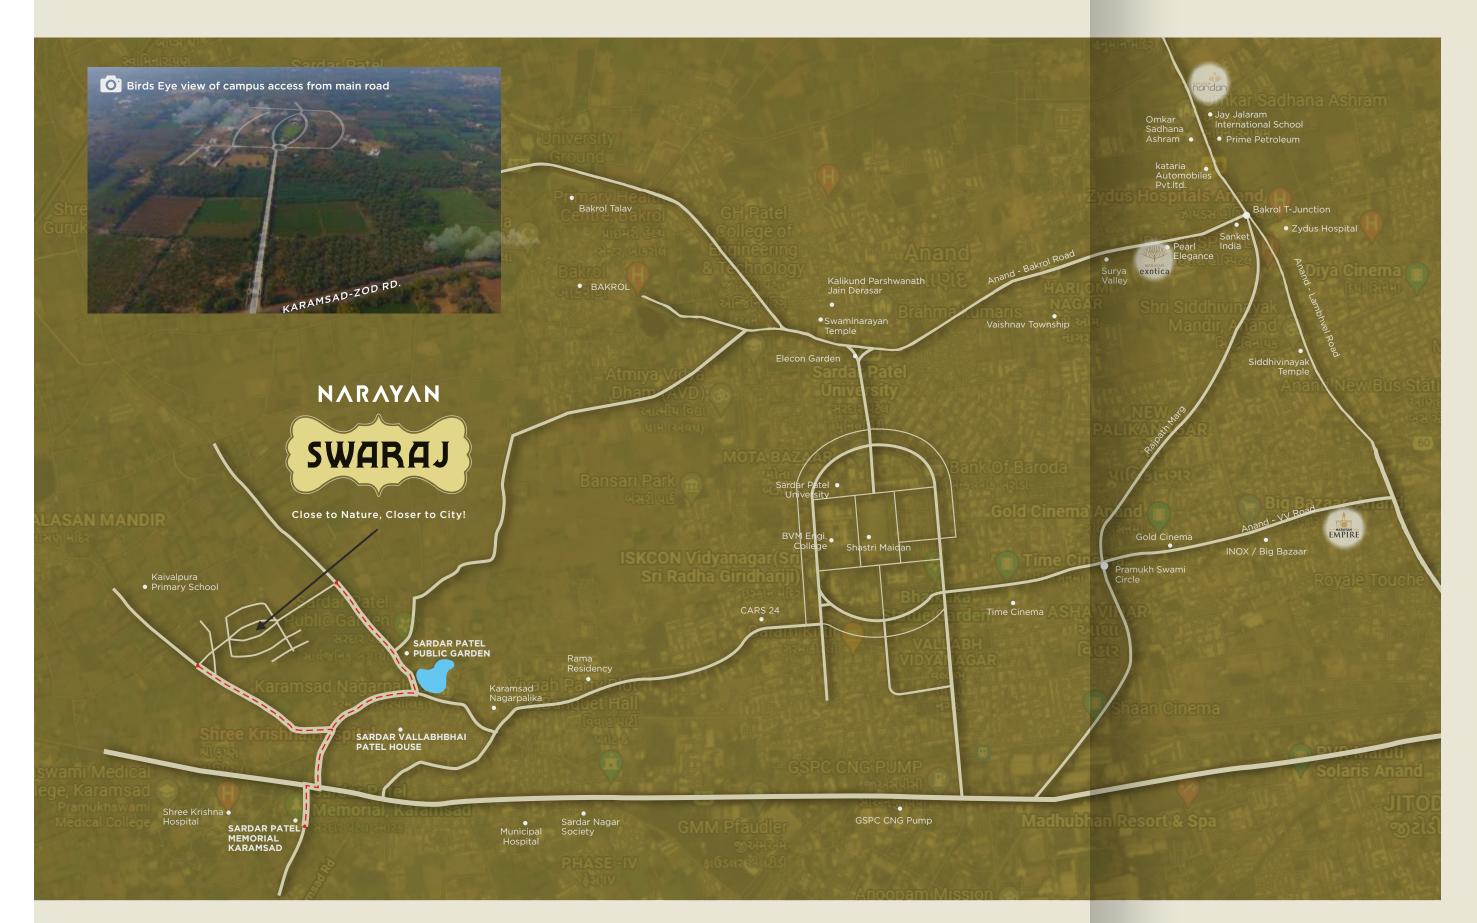

# PRIDE FILLS YOU

Located at Karamsad, the hometown of Sardar VallabhBhai Patel, Narayan Swaraj is where you will be doubly proud to own a home. Situated just a few minutes away from Vallabh Vidya Nagar, Anand; 1.5 km km from Sardar Patel and Vithalbhai Patel Memorial and at walking distance to Sardar Patel Public Garden & Lake, this privileged community is crafted for bliss.

Conceptualized around limitlessness, this historical town was the perfect choice to set this aristocratic enclave and pay a befitting tribute the 'Iron Man' of India who led us to the path of true liberation.

The grand 18 ft. statue of Sardar Patel set on a 10,000 sq. ft. platform gracing our opulent central courtyard

SARDAR PATEL MEMORIAL, KARAMSAD Just 1.5 Km.

SARDAR PATEL PUBLIC GARDEN Just 500 Mtr.