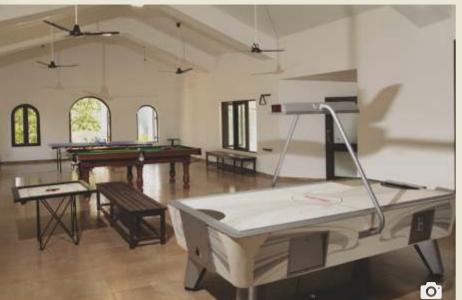

# INDOOR GAMES ZONE

Indulge in exciting indoor games and turn neighbours into friends. Take your pick from a game of Pool, Table tennis, Air Hockey, Chess, Carrom and many more whenever you feel like it.