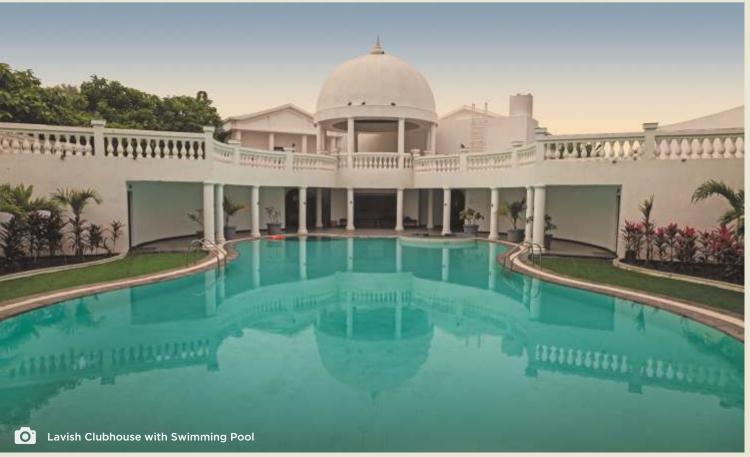

#### CLUBHOUSE AMENITIES

Swimming pool | Steam Bath
Indoor Games Zone | Mini Theatre
Gymnasium | Guest Suite Rooms
Banquet Hall | Gazebo with Swing
Large Landscaped Garden

#### SWIMMING POOL

Splash times with kids, a good workout or simply relaxation after a long day at work – a pool makes it all possible.

With a capacity to hold 100 persons this lavish pool will be the perfect place to unwind with your loved ones.