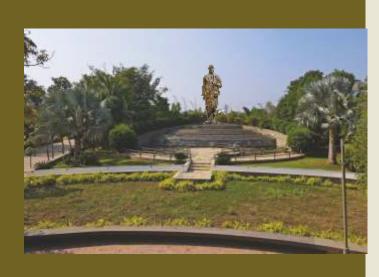

The grand 18 ft. statue of Sardar Patel set on a 10,000 sq. ft. platform gracing our opulent central courtyard

SARDAR PATEL MEMORIAL, KARAMSAD Just 1.5 Km.

SARDAR PATEL PUBLIC GARDEN Just 500 Mtr.