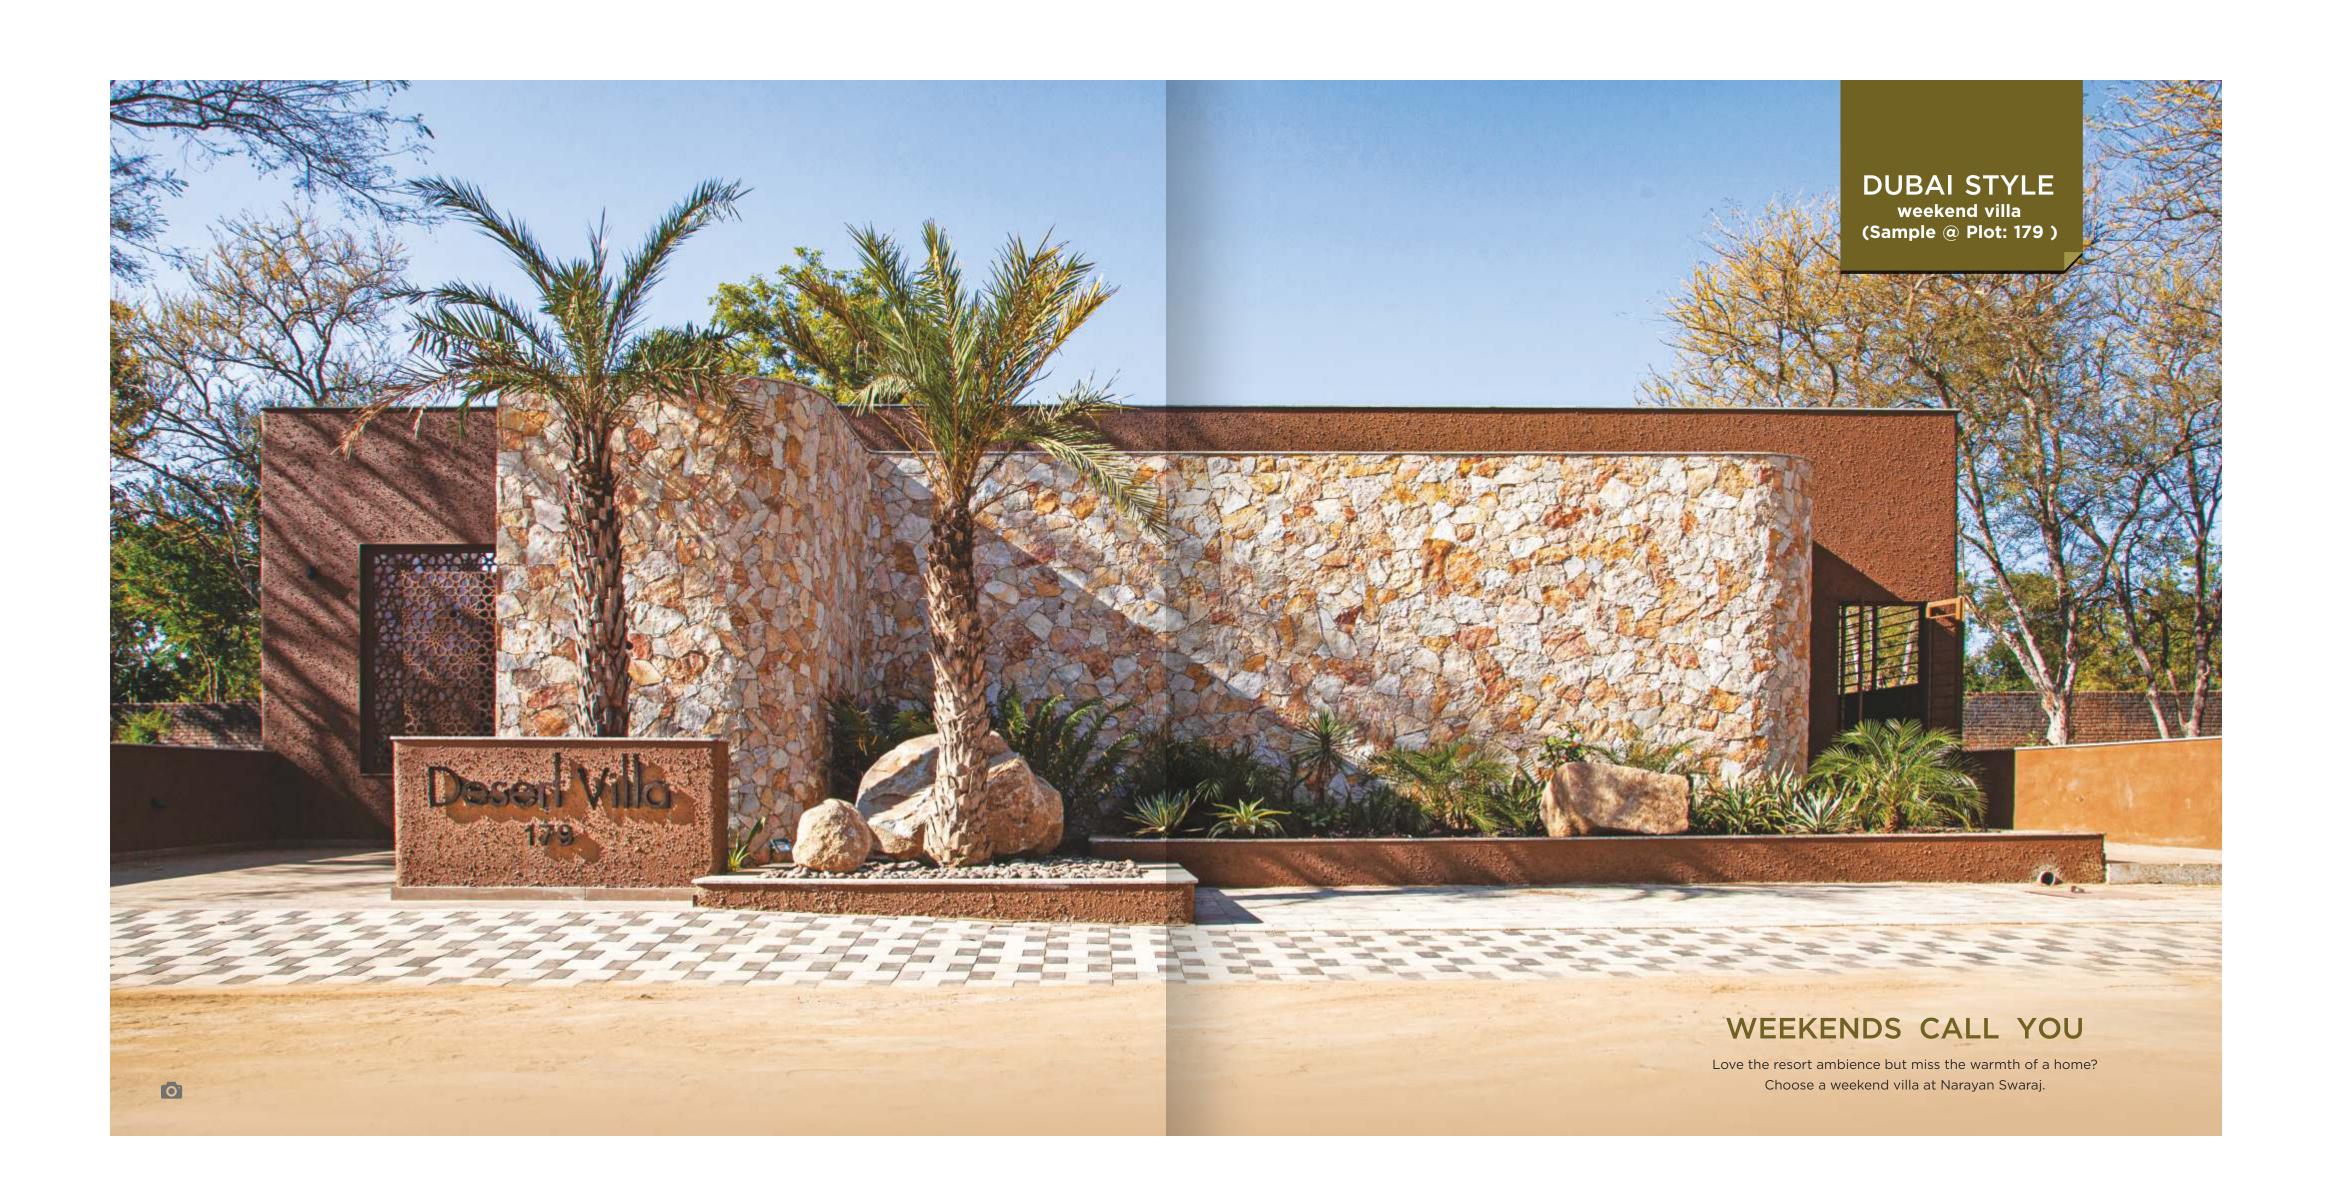

- Bali style exotic Super luxury villa (The Villa Sample @ Plot: 79)
- Ultra Modern Family luxury villa (Fortune Villa Sample @ Plot: 62)
- Dubai style Weekend villa (Desert Villa Sample @ Plot: 179)

93 4630

# Actual Villa Photos

DESERT VILLA
Weekend villa
(Sample @ Plot: 179)

Carpet Plot Area: 4,245 sq.ft. Construction Built-up Area: 1,500 sq.ft. With a winning combination of a fast emerging locality, great accessibility, robust infrastructure and a luxurious gated community, an investment in Narayan Swaraj will bring you great returns & an abundance of happiness.