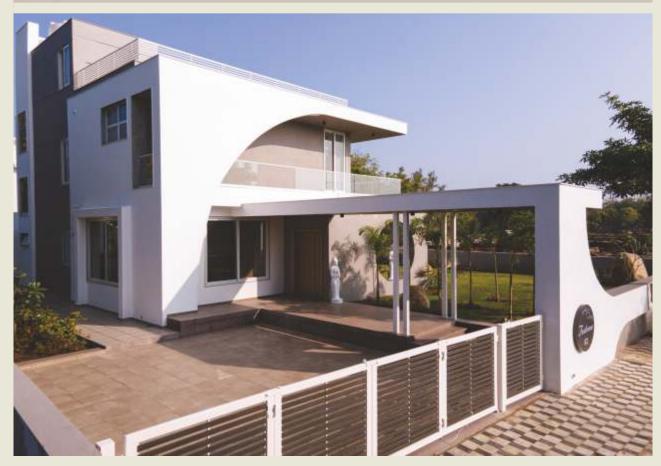

# FORTUNE VILLA luxury for

luxury for ultra modern lifestyle villa (Sample @ Plot: 62 )

SERVANT ROOM 11'9" X 10'6"

GROUND FLOOR

Carpet Plot Area: 6,647 sq.ft.
Construction Built-up Area: 4,800 sq.ft.

#### FIRST FLOOR

# Actual Villa Photos

DESERT VILLA
Weekend villa
(Sample @ Plot: 179)

Carpet Plot Area: 4,245 sq.ft. Construction Built-up Area: 1,500 sq.ft. With a winning combination of a fast emerging locality, great accessibility, robust infrastructure and a luxurious gated community, an investment in Narayan Swaraj will bring you great returns & an abundance of happiness.