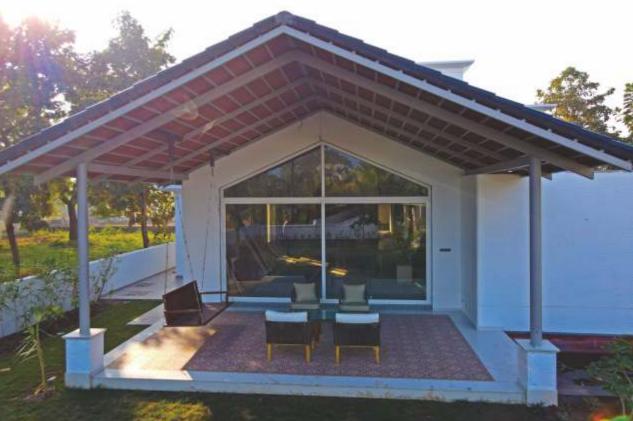

# THE VILLA

Bali styled Super luxury villa (Sample @ Plot: 79 )

Carpet Plot Area: 10,887 sq.ft. Construction Built-up Area: 6,000 sq.ft.

# Actual Villa Photos