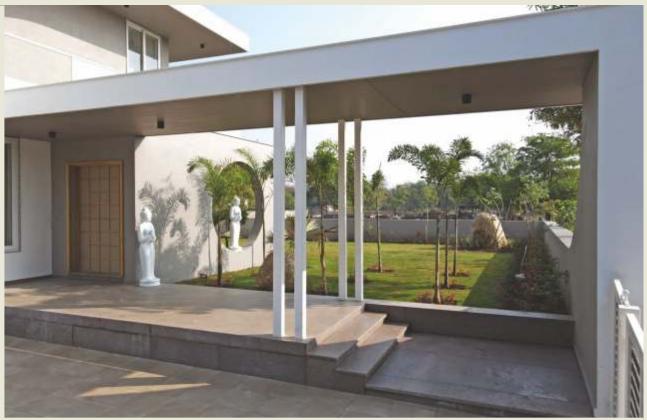

# FORTUNE VILLA luxury for

luxury for ultra modern lifestyle villa (Sample @ Plot: 62 )

SERVANT ROOM 11'9" X 10'6"

GROUND FLOOR

Carpet Plot Area: 6,647 sq.ft.
Construction Built-up Area: 4,800 sq.ft.

#### FIRST FLOOR

# Actual Villa Photos

DESERT VILLA
Weekend villa
(Sample @ Plot: 179)

Carpet Plot Area: 4,245 sq.ft. Construction Built-up Area: 1,500 sq.ft. With a winning combination of a fast emerging locality, great accessibility, robust infrastructure and a luxurious gated community, an investment in Narayan Swaraj will bring you great returns & an abundance of happiness.