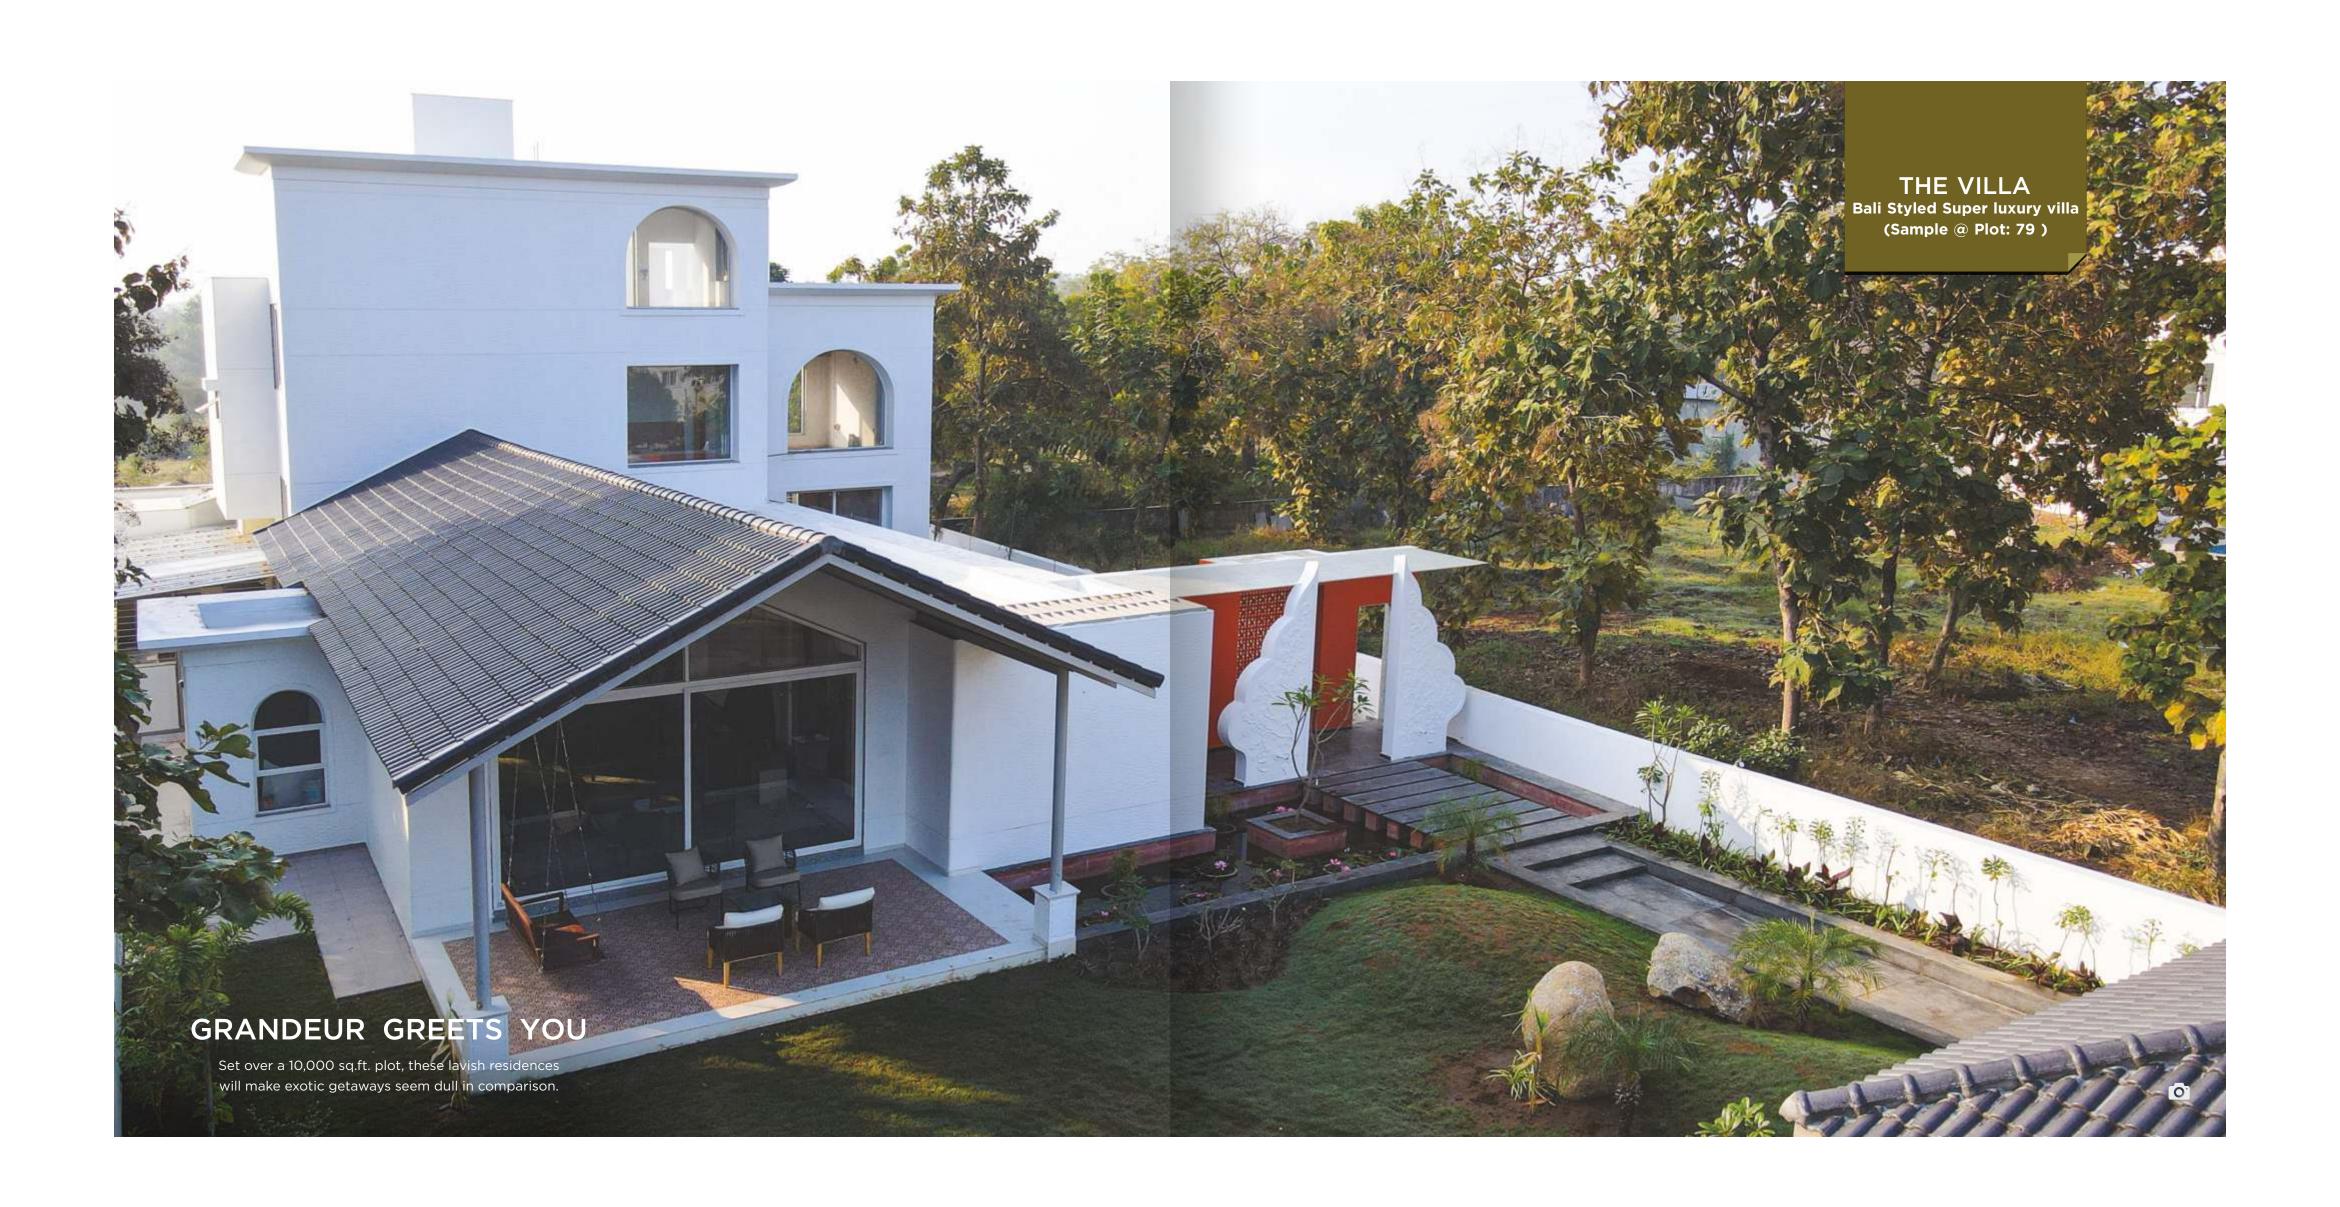

- Bali style exotic Super luxury villa (The Villa Sample @ Plot: 79)
- Ultra Modern Family luxury villa (Fortune Villa Sample @ Plot: 62)
- Dubai style Weekend villa (Desert Villa Sample @ Plot: 179)

93 4630

# THE VILLA

Bali styled Super luxury villa (Sample @ Plot: 79 )

Carpet Plot Area: 10,887 sq.ft. Construction Built-up Area: 6,000 sq.ft.