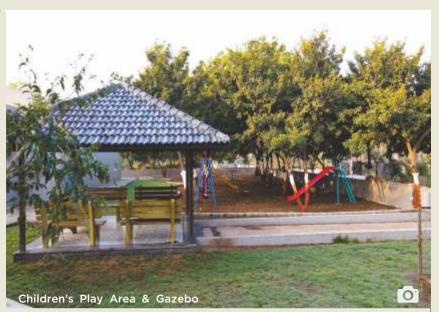

# SERENITY SOOTHES YOU

Every direction at Narayan Swaraj will compete for your attention. Sunlight trickling through the rustling leaves of the Chiku, Amla, Teakwood and other plantations that fills the campus. The happy chirping of your neighbourhood birds all through the day. The immaculately manicured central lawns and other lush gardens. The stunning lotus ponds and inviting gazebos. Every corner, every detail here is guaranteed to

It's not just your environs, your visitors are exotic too!