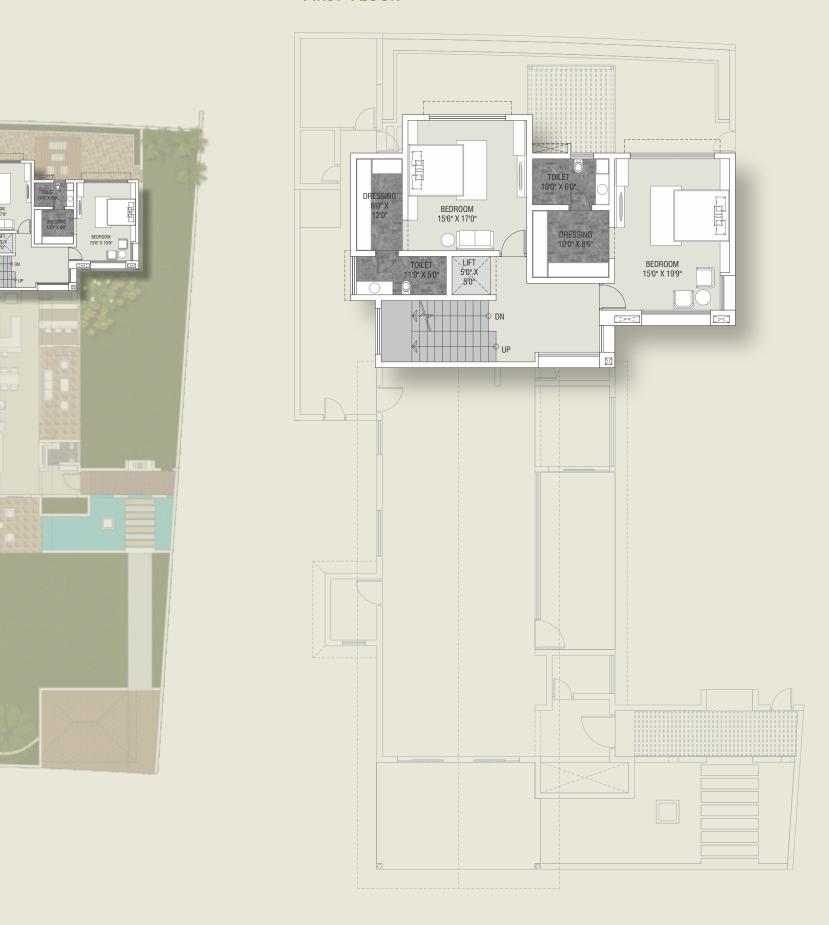

Plot: 62)
- Dubai style Weekend villa (Desert Villa Sample @ Plot: 179)

93 4630

92 5584

91 6640

COMMON PLOT

A beautiful blend of classical and contemporary architectural styles, these marvels come wrapped in verdant lawns, trees, and tranquillity on all sides.

Total Land Area: 19 lac sq. ft.
Total Number of Plots: 202
Open Common Plot Area: 2 Lac sq. ft.
Total Developed Road Area: 2.75 Lac sq. ft.
Central Common Plot Area: 1.05 Lac sq. ft.
Badminton Arena: 15500 sq. ft.
Temple Premises: 5500 sq. ft.

Over 60% open spaces to help create a lifestyle that is healthy & enriching today & forever!















# THE VILLA

Bali styled Super luxury villa (Sample @ Plot: 79 )



Carpet Plot Area: 10,887 sq.ft. Construction Built-up Area: 6,000 sq.ft.

## GROUND FLOOR



#### FIRST FLOOR





# Actual Villa Photos















# FORTUNE VILLA luxury for

luxury for ultra modern lifestyle villa (Sample @ Plot: 62 )

SERVANT ROOM 11'9" X 10'6"

GROUND FLOOR

Carpet Plot Area: 6,647 sq.ft.
Construction Built-up Area: 4,800 sq.ft.

#### FIRST FLOOR





# Actual Villa Photos









DESERT VILLA
Weekend villa
(Sample @ Plot: 179)



Carpet Plot Area: 4,245 sq.ft. Construction Built-up Area: 1,500 sq.ft. With a winning combination of a fast emerging locality, great accessibility, robust infrastructure and a luxurious gated community, an investment in Narayan Swaraj will bring you great returns & an abundance of happiness.

#### **REASONS YOU MUST MOVE IN:**

- Approved Layout Plan
- 100% Clear Title
- Masterplan designed by Internationally renowned architectural firm: Enmarco