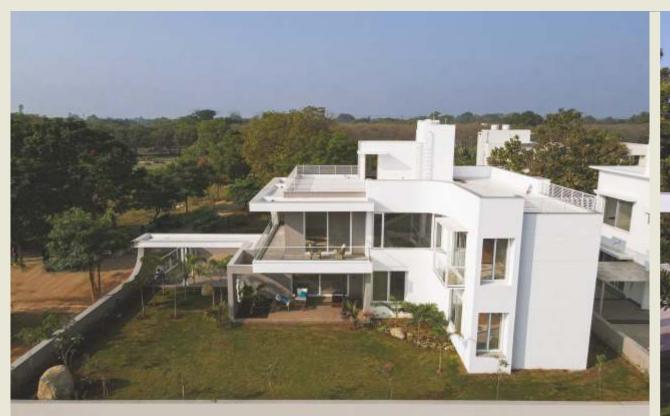

# FORTUNE VILLA luxury for

luxury for ultra modern lifestyle villa (Sample @ Plot: 62 )

SERVANT ROOM 11'9" X 10'6"

GROUND FLOOR

Carpet Plot Area: 6,647 sq.ft.
Construction Built-up Area: 4,800 sq.ft.

#### FIRST FLOOR

# Actual Villa Photos

DESERT VILLA
Weekend villa
(Sample @ Plot: 179)

Carpet Plot Area: 4,245 sq.ft. Construction Built-up Area: 1,500 sq.ft. With a winning combination of a fast emerging locality, great accessibility, robust infrastructure and a luxurious gated community, an investment in Narayan Swaraj will bring you great returns & an abundance of happiness.