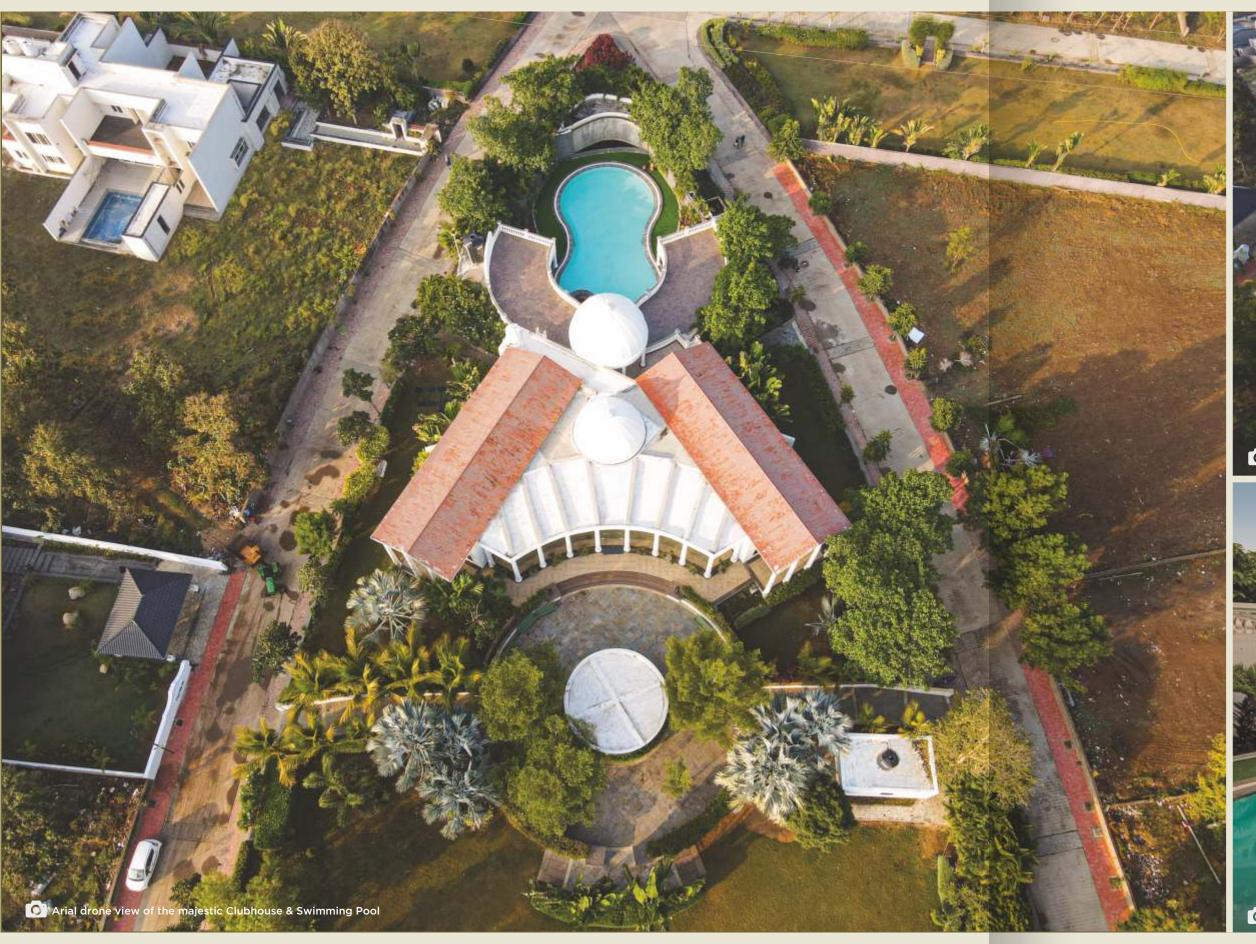

#### CLUBHOUSE:

Central Common Plot Area: 1.05 Lac sq. ft.
Clubhouse Construction Area: 11,000 sq. ft.
Clubhouse Garden Area: 80,000 sq. ft.
Gazebo Area: 4,000 sq. ft.
:atue Arena with water body Area: 10,000 sq. ft

#### SWIMMING POOL

Splash times with kids, a good workout or simply relaxation after a long day at work – a pool makes it all possible.

With a capacity to hold 100 persons this lavish pool will be the perfect place to unwind with your loved ones.