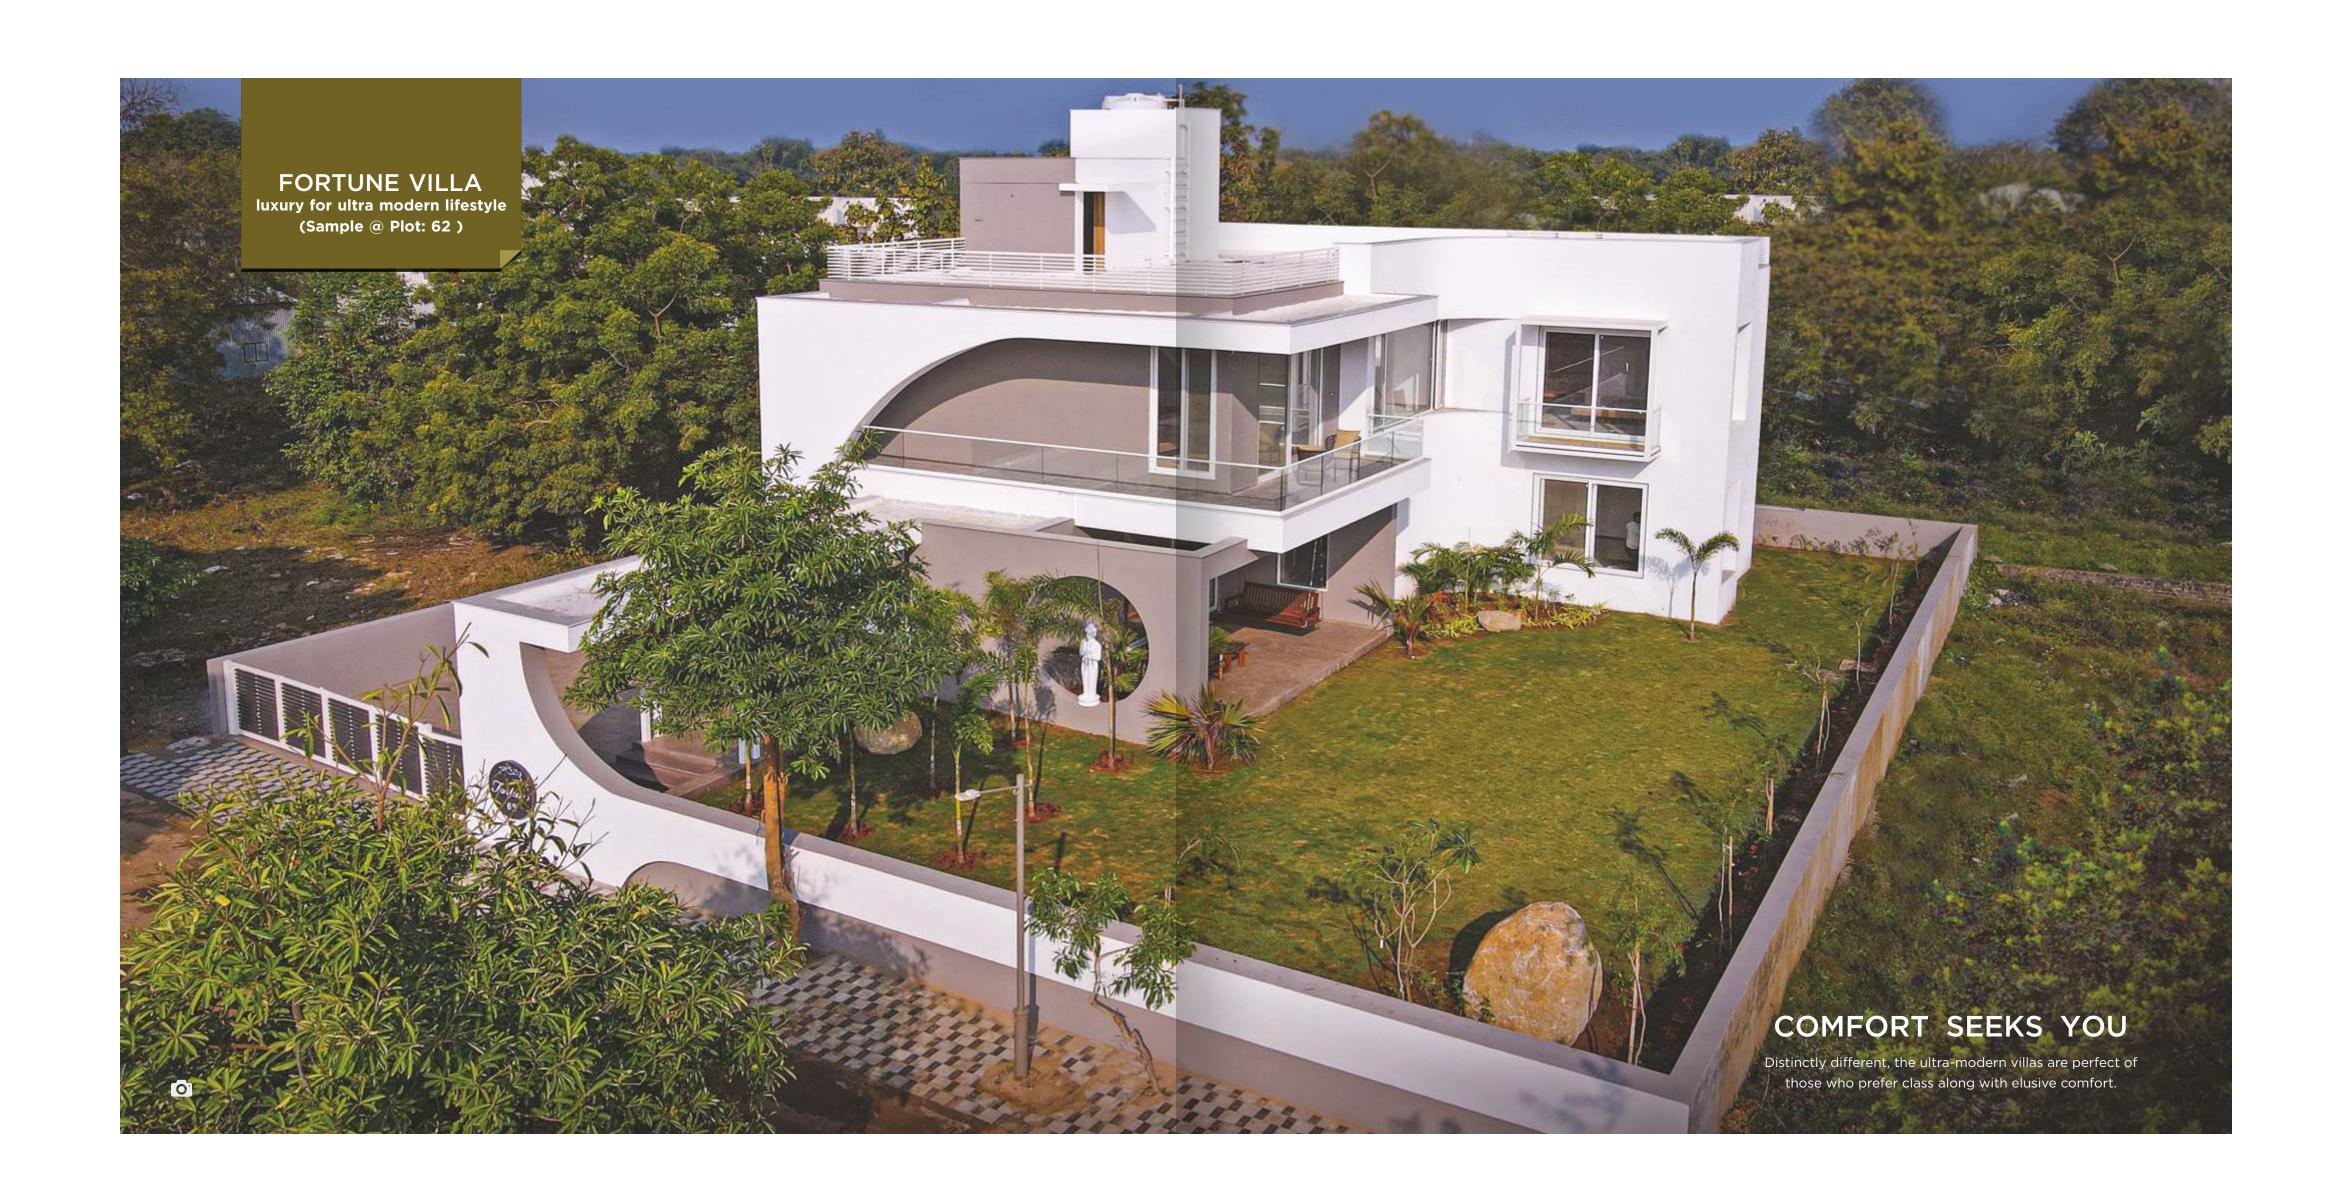

# FORTUNE VILLA luxury for

luxury for ultra modern lifestyle villa (Sample @ Plot: 62 )

SERVANT ROOM 11'9" X 10'6"

GROUND FLOOR

Carpet Plot Area: 6,647 sq.ft.
Construction Built-up Area: 4,800 sq.ft.