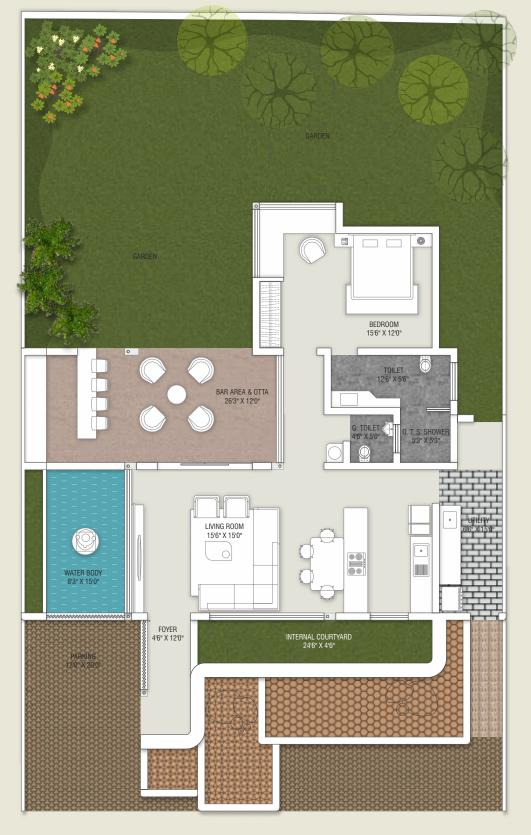

# THE VILLA

Bali styled Super luxury villa (Sample @ Plot: 79 )

Carpet Plot Area: 10,887 sq.ft. Construction Built-up Area: 6,000 sq.ft.

## GROUND FLOOR

#### FIRST FLOOR