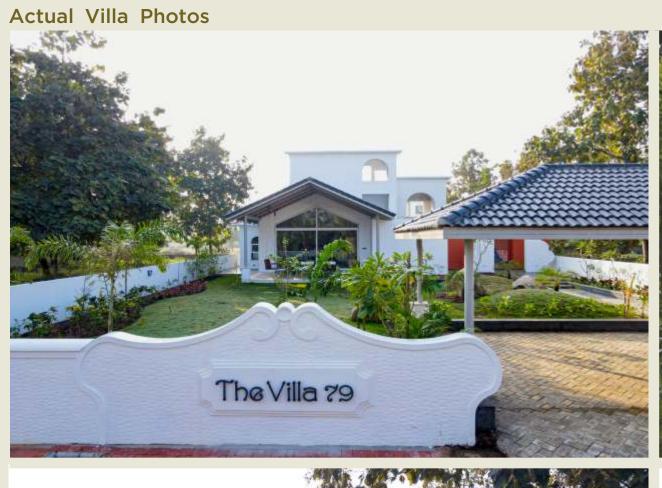

# Actual Villa Photos

# THE VILLA

Bali styled Super luxury villa (Sample @ Plot: 79 )

Carpet Plot Area: 10,887 sq.ft. Construction Built-up Area: 6,000 sq.ft.