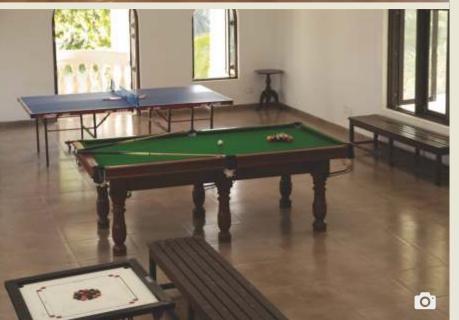

# INDOOR GAMES ZONE

Indulge in exciting indoor games and turn neighbours into friends. Take your pick from a game of Pool, Table tennis, Air Hockey, Chess, Carrom and many more whenever you feel like it.