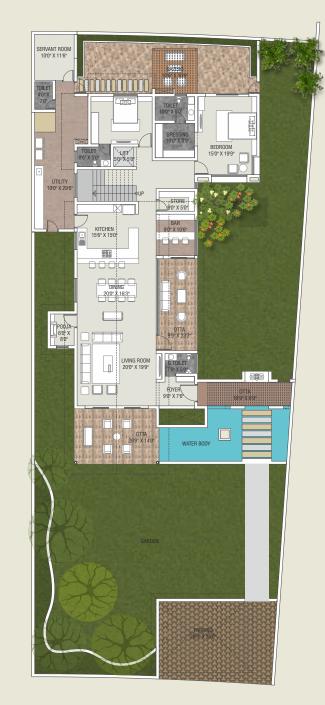

# FORTUNE VILLA luxury for

luxury for ultra modern lifestyle villa (Sample @ Plot: 62 )

SERVANT ROOM 11'9" X 10'6"

GROUND FLOOR

Carpet Plot Area: 6,647 sq.ft.
Construction Built-up Area: 4,800 sq.ft.

#### FIRST FLOOR