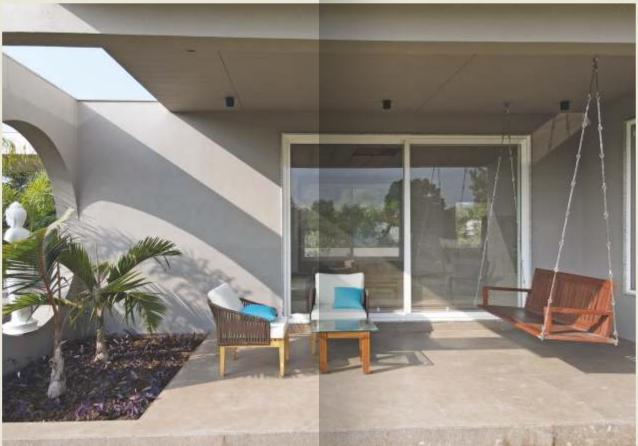

# THE VILLA

Bali styled Super luxury villa (Sample @ Plot: 79 )

Carpet Plot Area: 10,887 sq.ft. Construction Built-up Area: 6,000 sq.ft.

# Actual Villa Photos