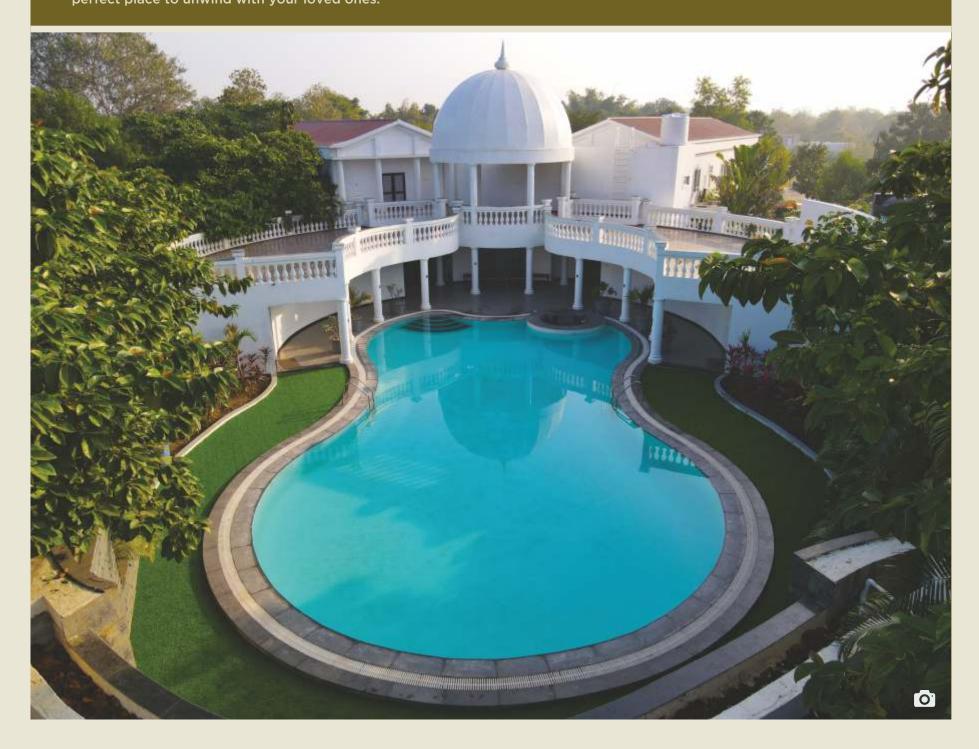

#### SWIMMING POOL

Splash times with kids, a good workout or simply relaxation after a long day at work – a pool makes it all possible.

With a capacity to hold 100 persons this lavish pool will be the perfect place to unwind with your loved ones.