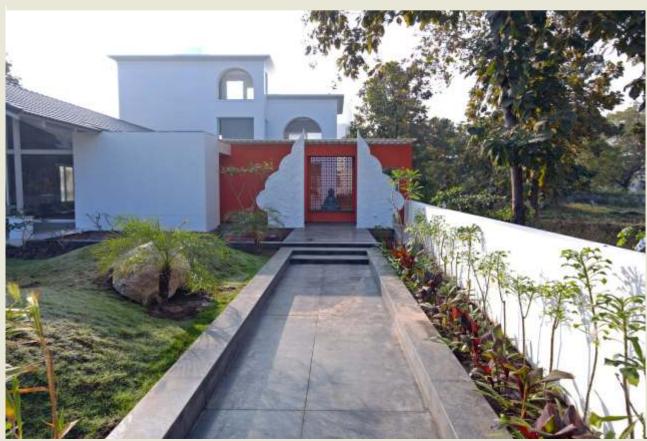

# THE VILLA

Bali styled Super luxury villa (Sample @ Plot: 79 )

Carpet Plot Area: 10,887 sq.ft. Construction Built-up Area: 6,000 sq.ft.

# Actual Villa Photos