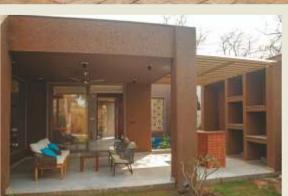

# Actual Villa Photos

# Actual Villa Photos

DESERT VILLA
Weekend villa
(Sample @ Plot: 179)

Carpet Plot Area: 4,245 sq.ft. Construction Built-up Area: 1,500 sq.ft. With a winning combination of a fast emerging locality, great accessibility, robust infrastructure and a luxurious gated community, an investment in Narayan Swaraj will bring you great returns & an abundance of happiness.