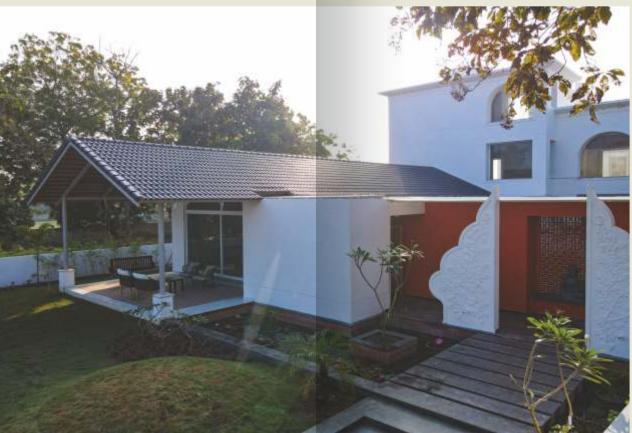

# THE VILLA

Bali styled Super luxury villa (Sample @ Plot: 79 )

Carpet Plot Area: 10,887 sq.ft. Construction Built-up Area: 6,000 sq.ft.

# Actual Villa Photos