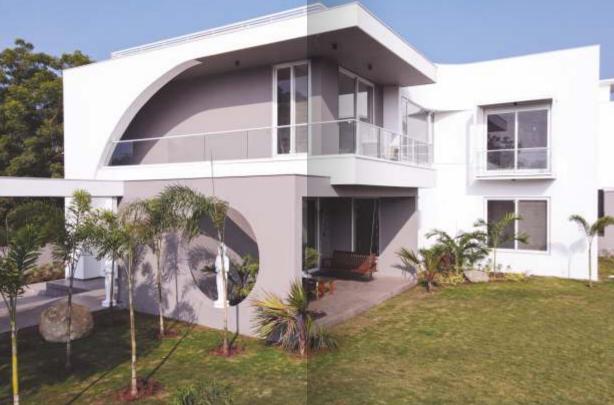

# FORTUNE VILLA luxury for

luxury for ultra modern lifestyle villa (Sample @ Plot: 62 )

SERVANT ROOM 11'9" X 10'6"

GROUND FLOOR

Carpet Plot Area: 6,647 sq.ft.
Construction Built-up Area: 4,800 sq.ft.

#### FIRST FLOOR

# Actual Villa Photos

DESERT VILLA
Weekend villa
(Sample @ Plot: 179)

Carpet Plot Area: 4,245 sq.ft. Construction Built-up Area: 1,500 sq.ft. With a winning combination of a fast emerging locality, great accessibility, robust infrastructure and a luxurious gated community, an investment in Narayan Swaraj will bring you great returns & an abundance of happiness.