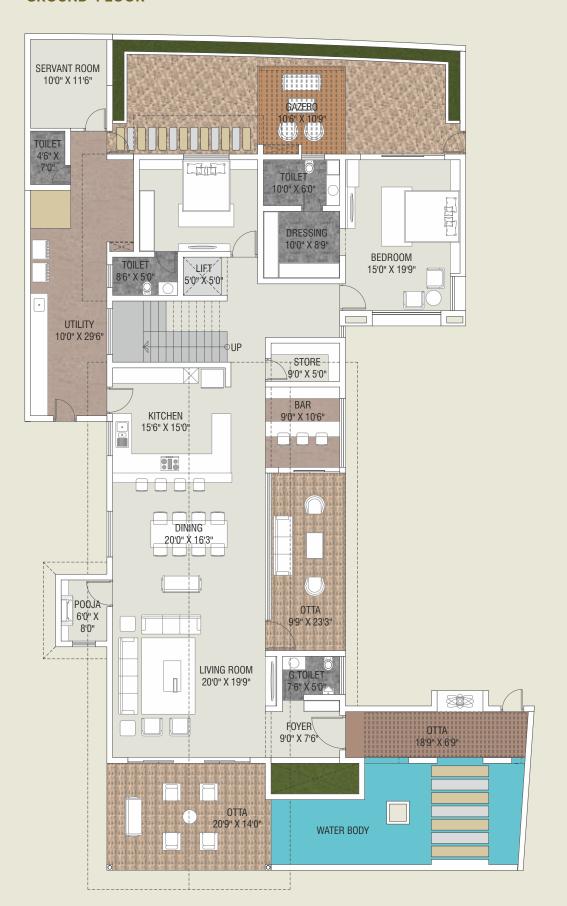

# FORTUNE VILLA luxury for

luxury for ultra modern lifestyle villa (Sample @ Plot: 62 )

SERVANT ROOM 11'9" X 10'6"

GROUND FLOOR

Carpet Plot Area: 6,647 sq.ft.
Construction Built-up Area: 4,800 sq.ft.