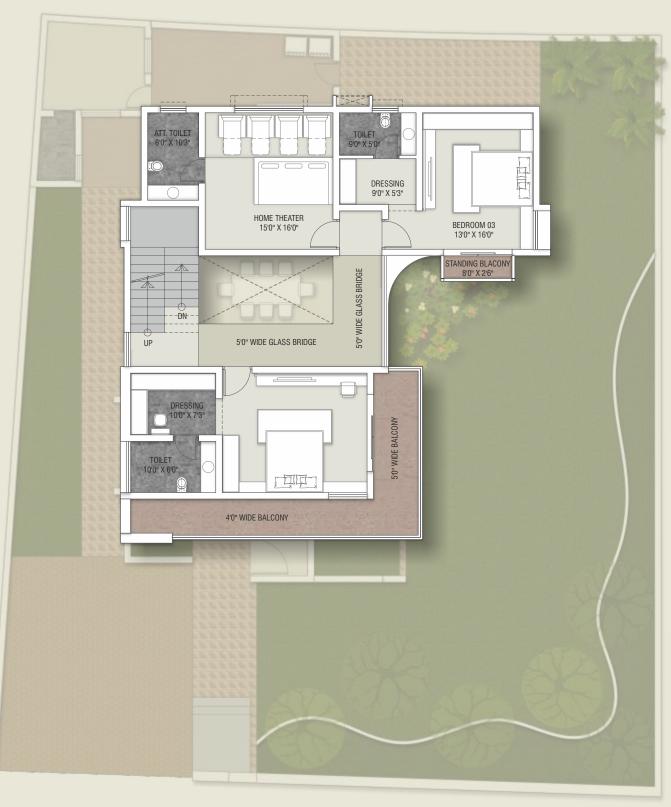

# THE VILLA

Bali styled Super luxury villa (Sample @ Plot: 79 )

Carpet Plot Area: 10,887 sq.ft. Construction Built-up Area: 6,000 sq.ft.

## GROUND FLOOR

#### FIRST FLOOR